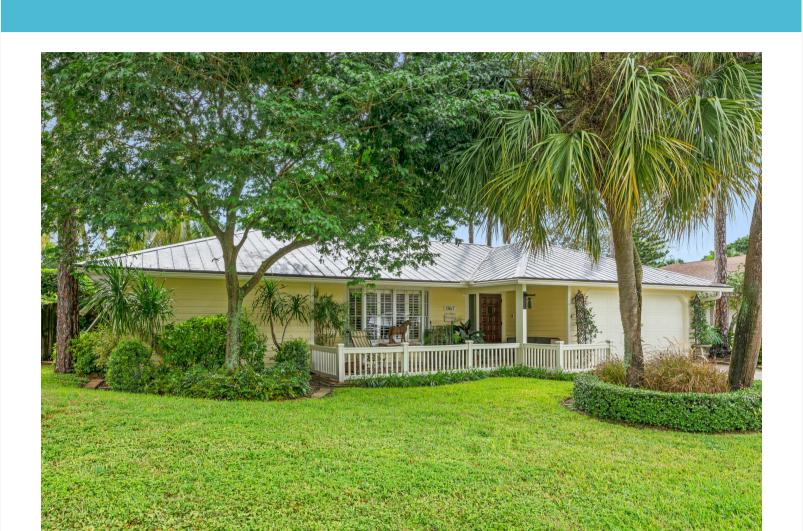

## Sugar Pond Manor

Reduced by \$10,000 | Listed at \$399,000

A 3-bedroom, 2-bathroom home with charm to spare. Large windows and doors create a bright space with custom porcelain tile throughout. The upgraded kitchen features stainless steel appliances, custom designer cabinets with soft touch drawers, and quartz countertops. French doors lead to an enclosed brick patio and a quaint outdoor space with large fenced yard to accommodate both large and small dogs.

View Property

PROVIDING THE HIGHEST LEVEL OF PROFESSIONAL REAL ESTATE SERVICE