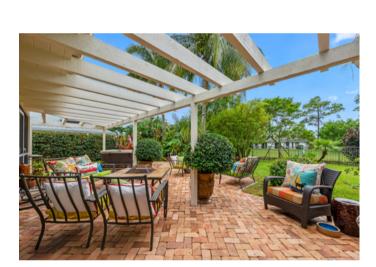

## Sugar Pond Manor

Reduced by \$10,000 | Listed at \$399,000

A 3-bedroom, 2-bathroom home with charm to spare. Large windows and doors create a bright space with custom porcelain tile throughout. The upgraded kitchen features stainless steel appliances, custom designer cabinets with soft touch drawers, and quartz countertops. French doors lead to an enclosed brick patio and a quaint outdoor space with large fenced yard to accommodate both large and small dogs.

View Property

PROVIDING THE HIGHEST LEVEL OF PROFESSIONAL REAL ESTATE SERVICE