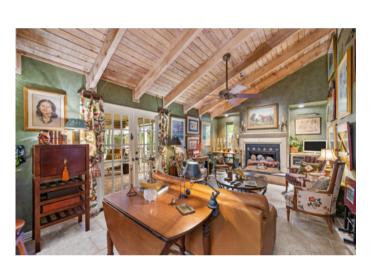

## Sugar Pond Manor

Reduced by \$10,000 | Listed at \$399,000

A 3-bedroom, 2-bathroom home with charm to spare. Large windows and doors create a bright space with custom porcelain tile throughout. The upgraded kitchen features stainless steel appliances, custom designer cabinets with soft touch drawers, and quartz countertops. French doors lead to an enclosed brick patio and a quaint outdoor space with large fenced yard to accommodate both large and small dogs.

View Property

PROVIDING THE HIGHEST LEVEL OF PROFESSIONAL REAL ESTATE SERVICE